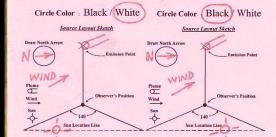

I hereby certify that the readings are my own:

| Wave                                         | d Brower                              |
|----------------------------------------------|---------------------------------------|
| , 4,,,,                                      | Signature                             |
| Observed with Naked If No, list device type: |                                       |
| ocation of Test:                             | 3                                     |
| Business Affiliation                         |                                       |
| and Mailing Address:                         |                                       |
|                                              |                                       |
| Observation Condition                        | <u>ıs</u>                             |
| Background:<br>Sky Conditions:               |                                       |
| Distance from Plume:                         | Color:                                |
| Source Height:<br>Viewing Angle:             |                                       |
| Wind Speed:                                  | <u> </u>                              |
| Temperature:                                 |                                       |
| Relative Humidity:                           |                                       |
| Start Time:                                  | End Time:                             |
| Circle Color : Black /                       | White Circle Color : Black / White    |
| Source Layout Sketch                         | Source Layout Sketch                  |
| Draw North Arrow                             | Draw North Arrow Emission Point       |
| Plume                                        | Plume                                 |
| Wind                                         | r's Position Wind Observer's Position |
| Sun 140°                                     | Sun 140 °                             |
| Sun Location Line                            | Sun Location Line                     |
| Background:                                  |                                       |
| Sky Conditions:<br>Distance from Plume:      | Color:                                |
| Source Height:                               | 3                                     |
| Viewing Angle:                               | 8                                     |
| Wind Speed:                                  | 7                                     |
| Temperature:                                 |                                       |
| Relative Humidity:                           |                                       |
| Start Time:                                  | End Time:                             |