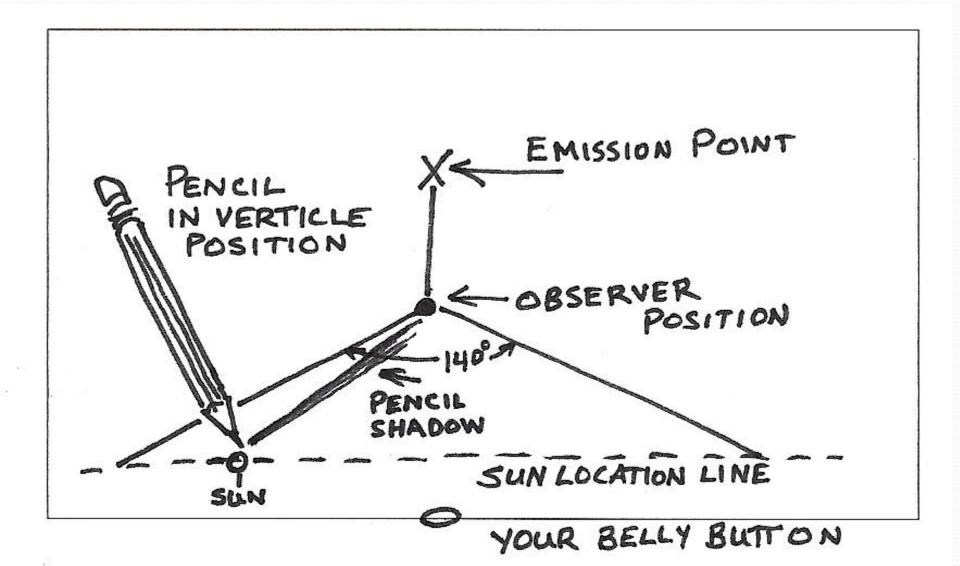

## Position – Sun Angle

|                                                   | Signature                                                                                                                                                                                                                                                                                                                                                                                                                                                                                                                                                                                                                                                                                                                                                                                                                                                                                                                                                                                                                                                                                                                                                                                                                                                                                                                                                                                                                                                                                                                                                                                                                                                                                                                                                                                                                                                                                                                                                                                                                                                                                                                      |
|---------------------------------------------------|--------------------------------------------------------------------------------------------------------------------------------------------------------------------------------------------------------------------------------------------------------------------------------------------------------------------------------------------------------------------------------------------------------------------------------------------------------------------------------------------------------------------------------------------------------------------------------------------------------------------------------------------------------------------------------------------------------------------------------------------------------------------------------------------------------------------------------------------------------------------------------------------------------------------------------------------------------------------------------------------------------------------------------------------------------------------------------------------------------------------------------------------------------------------------------------------------------------------------------------------------------------------------------------------------------------------------------------------------------------------------------------------------------------------------------------------------------------------------------------------------------------------------------------------------------------------------------------------------------------------------------------------------------------------------------------------------------------------------------------------------------------------------------------------------------------------------------------------------------------------------------------------------------------------------------------------------------------------------------------------------------------------------------------------------------------------------------------------------------------------------------|
| Observed with Naked E<br>If No, list device type: | eye: □Yes □No                                                                                                                                                                                                                                                                                                                                                                                                                                                                                                                                                                                                                                                                                                                                                                                                                                                                                                                                                                                                                                                                                                                                                                                                                                                                                                                                                                                                                                                                                                                                                                                                                                                                                                                                                                                                                                                                                                                                                                                                                                                                                                                  |
| Location of Test:                                 |                                                                                                                                                                                                                                                                                                                                                                                                                                                                                                                                                                                                                                                                                                                                                                                                                                                                                                                                                                                                                                                                                                                                                                                                                                                                                                                                                                                                                                                                                                                                                                                                                                                                                                                                                                                                                                                                                                                                                                                                                                                                                                                                |
| Business Affiliation                              |                                                                                                                                                                                                                                                                                                                                                                                                                                                                                                                                                                                                                                                                                                                                                                                                                                                                                                                                                                                                                                                                                                                                                                                                                                                                                                                                                                                                                                                                                                                                                                                                                                                                                                                                                                                                                                                                                                                                                                                                                                                                                                                                |
| and Mailing Address:                              |                                                                                                                                                                                                                                                                                                                                                                                                                                                                                                                                                                                                                                                                                                                                                                                                                                                                                                                                                                                                                                                                                                                                                                                                                                                                                                                                                                                                                                                                                                                                                                                                                                                                                                                                                                                                                                                                                                                                                                                                                                                                                                                                |
|                                                   | - T                                                                                                                                                                                                                                                                                                                                                                                                                                                                                                                                                                                                                                                                                                                                                                                                                                                                                                                                                                                                                                                                                                                                                                                                                                                                                                                                                                                                                                                                                                                                                                                                                                                                                                                                                                                                                                                                                                                                                                                                                                                                                                                            |
| Ob                                                |                                                                                                                                                                                                                                                                                                                                                                                                                                                                                                                                                                                                                                                                                                                                                                                                                                                                                                                                                                                                                                                                                                                                                                                                                                                                                                                                                                                                                                                                                                                                                                                                                                                                                                                                                                                                                                                                                                                                                                                                                                                                                                                                |
| Observation Condition Background:                 | <u>s</u>                                                                                                                                                                                                                                                                                                                                                                                                                                                                                                                                                                                                                                                                                                                                                                                                                                                                                                                                                                                                                                                                                                                                                                                                                                                                                                                                                                                                                                                                                                                                                                                                                                                                                                                                                                                                                                                                                                                                                                                                                                                                                                                       |
| Sky Conditions: Distance from Plume:              | Color:                                                                                                                                                                                                                                                                                                                                                                                                                                                                                                                                                                                                                                                                                                                                                                                                                                                                                                                                                                                                                                                                                                                                                                                                                                                                                                                                                                                                                                                                                                                                                                                                                                                                                                                                                                                                                                                                                                                                                                                                                                                                                                                         |
| Source Height:<br>Viewing Angle:                  |                                                                                                                                                                                                                                                                                                                                                                                                                                                                                                                                                                                                                                                                                                                                                                                                                                                                                                                                                                                                                                                                                                                                                                                                                                                                                                                                                                                                                                                                                                                                                                                                                                                                                                                                                                                                                                                                                                                                                                                                                                                                                                                                |
| Wind Speed:<br>Temperature:                       |                                                                                                                                                                                                                                                                                                                                                                                                                                                                                                                                                                                                                                                                                                                                                                                                                                                                                                                                                                                                                                                                                                                                                                                                                                                                                                                                                                                                                                                                                                                                                                                                                                                                                                                                                                                                                                                                                                                                                                                                                                                                                                                                |
| Relative Humidity:                                | <del>y v - 10 00 000</del> (                                                                                                                                                                                                                                                                                                                                                                                                                                                                                                                                                                                                                                                                                                                                                                                                                                                                                                                                                                                                                                                                                                                                                                                                                                                                                                                                                                                                                                                                                                                                                                                                                                                                                                                                                                                                                                                                                                                                                                                                                                                                                                   |
| Start Time:                                       | End Time:                                                                                                                                                                                                                                                                                                                                                                                                                                                                                                                                                                                                                                                                                                                                                                                                                                                                                                                                                                                                                                                                                                                                                                                                                                                                                                                                                                                                                                                                                                                                                                                                                                                                                                                                                                                                                                                                                                                                                                                                                                                                                                                      |
| Circle Color : Black /                            | White Circle Color : Black / White                                                                                                                                                                                                                                                                                                                                                                                                                                                                                                                                                                                                                                                                                                                                                                                                                                                                                                                                                                                                                                                                                                                                                                                                                                                                                                                                                                                                                                                                                                                                                                                                                                                                                                                                                                                                                                                                                                                                                                                                                                                                                             |
| Source Layout Sketch                              | Source Layout Sketch                                                                                                                                                                                                                                                                                                                                                                                                                                                                                                                                                                                                                                                                                                                                                                                                                                                                                                                                                                                                                                                                                                                                                                                                                                                                                                                                                                                                                                                                                                                                                                                                                                                                                                                                                                                                                                                                                                                                                                                                                                                                                                           |
| Draw North Arrow  Emit                            | Draw North Arrow Emission Point  Emission Point                                                                                                                                                                                                                                                                                                                                                                                                                                                                                                                                                                                                                                                                                                                                                                                                                                                                                                                                                                                                                                                                                                                                                                                                                                                                                                                                                                                                                                                                                                                                                                                                                                                                                                                                                                                                                                                                                                                                                                                                                                                                                |
| Plume Observer'                                   | Plume  Cheever's Position  Observer's Position                                                                                                                                                                                                                                                                                                                                                                                                                                                                                                                                                                                                                                                                                                                                                                                                                                                                                                                                                                                                                                                                                                                                                                                                                                                                                                                                                                                                                                                                                                                                                                                                                                                                                                                                                                                                                                                                                                                                                                                                                                                                                 |
| Wind                                              | Wind                                                                                                                                                                                                                                                                                                                                                                                                                                                                                                                                                                                                                                                                                                                                                                                                                                                                                                                                                                                                                                                                                                                                                                                                                                                                                                                                                                                                                                                                                                                                                                                                                                                                                                                                                                                                                                                                                                                                                                                                                                                                                                                           |
| Sun Location Line                                 | Sun 140 °                                                                                                                                                                                                                                                                                                                                                                                                                                                                                                                                                                                                                                                                                                                                                                                                                                                                                                                                                                                                                                                                                                                                                                                                                                                                                                                                                                                                                                                                                                                                                                                                                                                                                                                                                                                                                                                                                                                                                                                                                                                                                                                      |
| Sun Location Line                                 | Sui Location Line                                                                                                                                                                                                                                                                                                                                                                                                                                                                                                                                                                                                                                                                                                                                                                                                                                                                                                                                                                                                                                                                                                                                                                                                                                                                                                                                                                                                                                                                                                                                                                                                                                                                                                                                                                                                                                                                                                                                                                                                                                                                                                              |
| Background:                                       |                                                                                                                                                                                                                                                                                                                                                                                                                                                                                                                                                                                                                                                                                                                                                                                                                                                                                                                                                                                                                                                                                                                                                                                                                                                                                                                                                                                                                                                                                                                                                                                                                                                                                                                                                                                                                                                                                                                                                                                                                                                                                                                                |
| Sky Conditions:                                   |                                                                                                                                                                                                                                                                                                                                                                                                                                                                                                                                                                                                                                                                                                                                                                                                                                                                                                                                                                                                                                                                                                                                                                                                                                                                                                                                                                                                                                                                                                                                                                                                                                                                                                                                                                                                                                                                                                                                                                                                                                                                                                                                |
| Distance from Plume:                              | Color:                                                                                                                                                                                                                                                                                                                                                                                                                                                                                                                                                                                                                                                                                                                                                                                                                                                                                                                                                                                                                                                                                                                                                                                                                                                                                                                                                                                                                                                                                                                                                                                                                                                                                                                                                                                                                                                                                                                                                                                                                                                                                                                         |
| Source Height:                                    |                                                                                                                                                                                                                                                                                                                                                                                                                                                                                                                                                                                                                                                                                                                                                                                                                                                                                                                                                                                                                                                                                                                                                                                                                                                                                                                                                                                                                                                                                                                                                                                                                                                                                                                                                                                                                                                                                                                                                                                                                                                                                                                                |
| Viewing Angle:                                    | 200 All Control of the Control of th |
| Wind Speed:                                       |                                                                                                                                                                                                                                                                                                                                                                                                                                                                                                                                                                                                                                                                                                                                                                                                                                                                                                                                                                                                                                                                                                                                                                                                                                                                                                                                                                                                                                                                                                                                                                                                                                                                                                                                                                                                                                                                                                                                                                                                                                                                                                                                |
| Temperature:                                      |                                                                                                                                                                                                                                                                                                                                                                                                                                                                                                                                                                                                                                                                                                                                                                                                                                                                                                                                                                                                                                                                                                                                                                                                                                                                                                                                                                                                                                                                                                                                                                                                                                                                                                                                                                                                                                                                                                                                                                                                                                                                                                                                |
| Relative Humidity:                                | T. 10"                                                                                                                                                                                                                                                                                                                                                                                                                                                                                                                                                                                                                                                                                                                                                                                                                                                                                                                                                                                                                                                                                                                                                                                                                                                                                                                                                                                                                                                                                                                                                                                                                                                                                                                                                                                                                                                                                                                                                                                                                                                                                                                         |
| Start Time:                                       | End Time:                                                                                                                                                                                                                                                                                                                                                                                                                                                                                                                                                                                                                                                                                                                                                                                                                                                                                                                                                                                                                                                                                                                                                                                                                                                                                                                                                                                                                                                                                                                                                                                                                                                                                                                                                                                                                                                                                                                                                                                                                                                                                                                      |