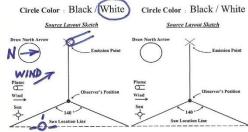

|                                                   | Signature                                                                                                                                                                                                                                                                                                                                                                                                                                                                                                                                                                                                                                                                                                                                                                                                                                                                                                                                                                                                                                                                                                                                                                                                                                                                                                                                                                                                                                                                                                                                                                                                                                                                                                                                                                                                                                                                                                                                                                                                                                                                                                                      |
|---------------------------------------------------|--------------------------------------------------------------------------------------------------------------------------------------------------------------------------------------------------------------------------------------------------------------------------------------------------------------------------------------------------------------------------------------------------------------------------------------------------------------------------------------------------------------------------------------------------------------------------------------------------------------------------------------------------------------------------------------------------------------------------------------------------------------------------------------------------------------------------------------------------------------------------------------------------------------------------------------------------------------------------------------------------------------------------------------------------------------------------------------------------------------------------------------------------------------------------------------------------------------------------------------------------------------------------------------------------------------------------------------------------------------------------------------------------------------------------------------------------------------------------------------------------------------------------------------------------------------------------------------------------------------------------------------------------------------------------------------------------------------------------------------------------------------------------------------------------------------------------------------------------------------------------------------------------------------------------------------------------------------------------------------------------------------------------------------------------------------------------------------------------------------------------------|
| Observed with Naked E<br>If No, list device type: | eye: □Yes □No                                                                                                                                                                                                                                                                                                                                                                                                                                                                                                                                                                                                                                                                                                                                                                                                                                                                                                                                                                                                                                                                                                                                                                                                                                                                                                                                                                                                                                                                                                                                                                                                                                                                                                                                                                                                                                                                                                                                                                                                                                                                                                                  |
| Location of Test:                                 |                                                                                                                                                                                                                                                                                                                                                                                                                                                                                                                                                                                                                                                                                                                                                                                                                                                                                                                                                                                                                                                                                                                                                                                                                                                                                                                                                                                                                                                                                                                                                                                                                                                                                                                                                                                                                                                                                                                                                                                                                                                                                                                                |
| Business Affiliation                              |                                                                                                                                                                                                                                                                                                                                                                                                                                                                                                                                                                                                                                                                                                                                                                                                                                                                                                                                                                                                                                                                                                                                                                                                                                                                                                                                                                                                                                                                                                                                                                                                                                                                                                                                                                                                                                                                                                                                                                                                                                                                                                                                |
| and Mailing Address:                              |                                                                                                                                                                                                                                                                                                                                                                                                                                                                                                                                                                                                                                                                                                                                                                                                                                                                                                                                                                                                                                                                                                                                                                                                                                                                                                                                                                                                                                                                                                                                                                                                                                                                                                                                                                                                                                                                                                                                                                                                                                                                                                                                |
|                                                   | - T                                                                                                                                                                                                                                                                                                                                                                                                                                                                                                                                                                                                                                                                                                                                                                                                                                                                                                                                                                                                                                                                                                                                                                                                                                                                                                                                                                                                                                                                                                                                                                                                                                                                                                                                                                                                                                                                                                                                                                                                                                                                                                                            |
| Ob                                                |                                                                                                                                                                                                                                                                                                                                                                                                                                                                                                                                                                                                                                                                                                                                                                                                                                                                                                                                                                                                                                                                                                                                                                                                                                                                                                                                                                                                                                                                                                                                                                                                                                                                                                                                                                                                                                                                                                                                                                                                                                                                                                                                |
| Observation Condition Background:                 | <u>s</u>                                                                                                                                                                                                                                                                                                                                                                                                                                                                                                                                                                                                                                                                                                                                                                                                                                                                                                                                                                                                                                                                                                                                                                                                                                                                                                                                                                                                                                                                                                                                                                                                                                                                                                                                                                                                                                                                                                                                                                                                                                                                                                                       |
| Sky Conditions: Distance from Plume:              | Color:                                                                                                                                                                                                                                                                                                                                                                                                                                                                                                                                                                                                                                                                                                                                                                                                                                                                                                                                                                                                                                                                                                                                                                                                                                                                                                                                                                                                                                                                                                                                                                                                                                                                                                                                                                                                                                                                                                                                                                                                                                                                                                                         |
| Source Height:<br>Viewing Angle:                  |                                                                                                                                                                                                                                                                                                                                                                                                                                                                                                                                                                                                                                                                                                                                                                                                                                                                                                                                                                                                                                                                                                                                                                                                                                                                                                                                                                                                                                                                                                                                                                                                                                                                                                                                                                                                                                                                                                                                                                                                                                                                                                                                |
| Wind Speed:<br>Temperature:                       |                                                                                                                                                                                                                                                                                                                                                                                                                                                                                                                                                                                                                                                                                                                                                                                                                                                                                                                                                                                                                                                                                                                                                                                                                                                                                                                                                                                                                                                                                                                                                                                                                                                                                                                                                                                                                                                                                                                                                                                                                                                                                                                                |
| Relative Humidity:                                | <del>y v - 10 00 000</del> (                                                                                                                                                                                                                                                                                                                                                                                                                                                                                                                                                                                                                                                                                                                                                                                                                                                                                                                                                                                                                                                                                                                                                                                                                                                                                                                                                                                                                                                                                                                                                                                                                                                                                                                                                                                                                                                                                                                                                                                                                                                                                                   |
| Start Time:                                       | End Time:                                                                                                                                                                                                                                                                                                                                                                                                                                                                                                                                                                                                                                                                                                                                                                                                                                                                                                                                                                                                                                                                                                                                                                                                                                                                                                                                                                                                                                                                                                                                                                                                                                                                                                                                                                                                                                                                                                                                                                                                                                                                                                                      |
| Circle Color : Black /                            | White Circle Color : Black / White                                                                                                                                                                                                                                                                                                                                                                                                                                                                                                                                                                                                                                                                                                                                                                                                                                                                                                                                                                                                                                                                                                                                                                                                                                                                                                                                                                                                                                                                                                                                                                                                                                                                                                                                                                                                                                                                                                                                                                                                                                                                                             |
| Source Layout Sketch                              | Source Layout Sketch                                                                                                                                                                                                                                                                                                                                                                                                                                                                                                                                                                                                                                                                                                                                                                                                                                                                                                                                                                                                                                                                                                                                                                                                                                                                                                                                                                                                                                                                                                                                                                                                                                                                                                                                                                                                                                                                                                                                                                                                                                                                                                           |
| Draw North Arrow  Emit                            | Draw North Arrow Emission Point  Emission Point                                                                                                                                                                                                                                                                                                                                                                                                                                                                                                                                                                                                                                                                                                                                                                                                                                                                                                                                                                                                                                                                                                                                                                                                                                                                                                                                                                                                                                                                                                                                                                                                                                                                                                                                                                                                                                                                                                                                                                                                                                                                                |
| Plume Observer'                                   | Plume  Cheever's Position  Observer's Position                                                                                                                                                                                                                                                                                                                                                                                                                                                                                                                                                                                                                                                                                                                                                                                                                                                                                                                                                                                                                                                                                                                                                                                                                                                                                                                                                                                                                                                                                                                                                                                                                                                                                                                                                                                                                                                                                                                                                                                                                                                                                 |
| Wind                                              | Wind                                                                                                                                                                                                                                                                                                                                                                                                                                                                                                                                                                                                                                                                                                                                                                                                                                                                                                                                                                                                                                                                                                                                                                                                                                                                                                                                                                                                                                                                                                                                                                                                                                                                                                                                                                                                                                                                                                                                                                                                                                                                                                                           |
| Sun Location Line                                 | Sun 140 °                                                                                                                                                                                                                                                                                                                                                                                                                                                                                                                                                                                                                                                                                                                                                                                                                                                                                                                                                                                                                                                                                                                                                                                                                                                                                                                                                                                                                                                                                                                                                                                                                                                                                                                                                                                                                                                                                                                                                                                                                                                                                                                      |
| Sun Location Line                                 | Sui Location Line                                                                                                                                                                                                                                                                                                                                                                                                                                                                                                                                                                                                                                                                                                                                                                                                                                                                                                                                                                                                                                                                                                                                                                                                                                                                                                                                                                                                                                                                                                                                                                                                                                                                                                                                                                                                                                                                                                                                                                                                                                                                                                              |
| Background:                                       |                                                                                                                                                                                                                                                                                                                                                                                                                                                                                                                                                                                                                                                                                                                                                                                                                                                                                                                                                                                                                                                                                                                                                                                                                                                                                                                                                                                                                                                                                                                                                                                                                                                                                                                                                                                                                                                                                                                                                                                                                                                                                                                                |
| Sky Conditions:                                   |                                                                                                                                                                                                                                                                                                                                                                                                                                                                                                                                                                                                                                                                                                                                                                                                                                                                                                                                                                                                                                                                                                                                                                                                                                                                                                                                                                                                                                                                                                                                                                                                                                                                                                                                                                                                                                                                                                                                                                                                                                                                                                                                |
| Distance from Plume:                              | Color:                                                                                                                                                                                                                                                                                                                                                                                                                                                                                                                                                                                                                                                                                                                                                                                                                                                                                                                                                                                                                                                                                                                                                                                                                                                                                                                                                                                                                                                                                                                                                                                                                                                                                                                                                                                                                                                                                                                                                                                                                                                                                                                         |
| Source Height:                                    |                                                                                                                                                                                                                                                                                                                                                                                                                                                                                                                                                                                                                                                                                                                                                                                                                                                                                                                                                                                                                                                                                                                                                                                                                                                                                                                                                                                                                                                                                                                                                                                                                                                                                                                                                                                                                                                                                                                                                                                                                                                                                                                                |
| Viewing Angle:                                    | 200 All Control of the Control of th |
| Wind Speed:                                       |                                                                                                                                                                                                                                                                                                                                                                                                                                                                                                                                                                                                                                                                                                                                                                                                                                                                                                                                                                                                                                                                                                                                                                                                                                                                                                                                                                                                                                                                                                                                                                                                                                                                                                                                                                                                                                                                                                                                                                                                                                                                                                                                |
| Temperature:                                      |                                                                                                                                                                                                                                                                                                                                                                                                                                                                                                                                                                                                                                                                                                                                                                                                                                                                                                                                                                                                                                                                                                                                                                                                                                                                                                                                                                                                                                                                                                                                                                                                                                                                                                                                                                                                                                                                                                                                                                                                                                                                                                                                |
| Relative Humidity:                                | T. 10"                                                                                                                                                                                                                                                                                                                                                                                                                                                                                                                                                                                                                                                                                                                                                                                                                                                                                                                                                                                                                                                                                                                                                                                                                                                                                                                                                                                                                                                                                                                                                                                                                                                                                                                                                                                                                                                                                                                                                                                                                                                                                                                         |
| Start Time:                                       | End Time:                                                                                                                                                                                                                                                                                                                                                                                                                                                                                                                                                                                                                                                                                                                                                                                                                                                                                                                                                                                                                                                                                                                                                                                                                                                                                                                                                                                                                                                                                                                                                                                                                                                                                                                                                                                                                                                                                                                                                                                                                                                                                                                      |