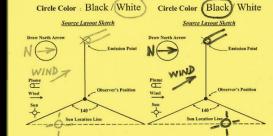

|                                                   | Signature                                                                                                                                                                                                                                                                                                                                                                                                                                                                                                                                                                                                                                                                                                                                                                                                                                                                                                                                                                                                                                                                                                                                                                                                                                                                                                                                                                                                                                                                                                                                                                                                                                                                                                                                                                                                                                                                                                                                                                                                                                                                                                                      |
|---------------------------------------------------|--------------------------------------------------------------------------------------------------------------------------------------------------------------------------------------------------------------------------------------------------------------------------------------------------------------------------------------------------------------------------------------------------------------------------------------------------------------------------------------------------------------------------------------------------------------------------------------------------------------------------------------------------------------------------------------------------------------------------------------------------------------------------------------------------------------------------------------------------------------------------------------------------------------------------------------------------------------------------------------------------------------------------------------------------------------------------------------------------------------------------------------------------------------------------------------------------------------------------------------------------------------------------------------------------------------------------------------------------------------------------------------------------------------------------------------------------------------------------------------------------------------------------------------------------------------------------------------------------------------------------------------------------------------------------------------------------------------------------------------------------------------------------------------------------------------------------------------------------------------------------------------------------------------------------------------------------------------------------------------------------------------------------------------------------------------------------------------------------------------------------------|
| Observed with Naked E<br>If No, list device type: | eye: □Yes □No                                                                                                                                                                                                                                                                                                                                                                                                                                                                                                                                                                                                                                                                                                                                                                                                                                                                                                                                                                                                                                                                                                                                                                                                                                                                                                                                                                                                                                                                                                                                                                                                                                                                                                                                                                                                                                                                                                                                                                                                                                                                                                                  |
| Location of Test:                                 |                                                                                                                                                                                                                                                                                                                                                                                                                                                                                                                                                                                                                                                                                                                                                                                                                                                                                                                                                                                                                                                                                                                                                                                                                                                                                                                                                                                                                                                                                                                                                                                                                                                                                                                                                                                                                                                                                                                                                                                                                                                                                                                                |
| Business Affiliation                              |                                                                                                                                                                                                                                                                                                                                                                                                                                                                                                                                                                                                                                                                                                                                                                                                                                                                                                                                                                                                                                                                                                                                                                                                                                                                                                                                                                                                                                                                                                                                                                                                                                                                                                                                                                                                                                                                                                                                                                                                                                                                                                                                |
| and Mailing Address:                              |                                                                                                                                                                                                                                                                                                                                                                                                                                                                                                                                                                                                                                                                                                                                                                                                                                                                                                                                                                                                                                                                                                                                                                                                                                                                                                                                                                                                                                                                                                                                                                                                                                                                                                                                                                                                                                                                                                                                                                                                                                                                                                                                |
|                                                   | - T                                                                                                                                                                                                                                                                                                                                                                                                                                                                                                                                                                                                                                                                                                                                                                                                                                                                                                                                                                                                                                                                                                                                                                                                                                                                                                                                                                                                                                                                                                                                                                                                                                                                                                                                                                                                                                                                                                                                                                                                                                                                                                                            |
| Ob                                                |                                                                                                                                                                                                                                                                                                                                                                                                                                                                                                                                                                                                                                                                                                                                                                                                                                                                                                                                                                                                                                                                                                                                                                                                                                                                                                                                                                                                                                                                                                                                                                                                                                                                                                                                                                                                                                                                                                                                                                                                                                                                                                                                |
| Observation Condition Background:                 | <u>s</u>                                                                                                                                                                                                                                                                                                                                                                                                                                                                                                                                                                                                                                                                                                                                                                                                                                                                                                                                                                                                                                                                                                                                                                                                                                                                                                                                                                                                                                                                                                                                                                                                                                                                                                                                                                                                                                                                                                                                                                                                                                                                                                                       |
| Sky Conditions: Distance from Plume:              | Color:                                                                                                                                                                                                                                                                                                                                                                                                                                                                                                                                                                                                                                                                                                                                                                                                                                                                                                                                                                                                                                                                                                                                                                                                                                                                                                                                                                                                                                                                                                                                                                                                                                                                                                                                                                                                                                                                                                                                                                                                                                                                                                                         |
| Source Height:<br>Viewing Angle:                  |                                                                                                                                                                                                                                                                                                                                                                                                                                                                                                                                                                                                                                                                                                                                                                                                                                                                                                                                                                                                                                                                                                                                                                                                                                                                                                                                                                                                                                                                                                                                                                                                                                                                                                                                                                                                                                                                                                                                                                                                                                                                                                                                |
| Wind Speed:<br>Temperature:                       |                                                                                                                                                                                                                                                                                                                                                                                                                                                                                                                                                                                                                                                                                                                                                                                                                                                                                                                                                                                                                                                                                                                                                                                                                                                                                                                                                                                                                                                                                                                                                                                                                                                                                                                                                                                                                                                                                                                                                                                                                                                                                                                                |
| Relative Humidity:                                | <del>y v - 10 00 000</del> (                                                                                                                                                                                                                                                                                                                                                                                                                                                                                                                                                                                                                                                                                                                                                                                                                                                                                                                                                                                                                                                                                                                                                                                                                                                                                                                                                                                                                                                                                                                                                                                                                                                                                                                                                                                                                                                                                                                                                                                                                                                                                                   |
| Start Time:                                       | End Time:                                                                                                                                                                                                                                                                                                                                                                                                                                                                                                                                                                                                                                                                                                                                                                                                                                                                                                                                                                                                                                                                                                                                                                                                                                                                                                                                                                                                                                                                                                                                                                                                                                                                                                                                                                                                                                                                                                                                                                                                                                                                                                                      |
| Circle Color : Black /                            | White Circle Color : Black / White                                                                                                                                                                                                                                                                                                                                                                                                                                                                                                                                                                                                                                                                                                                                                                                                                                                                                                                                                                                                                                                                                                                                                                                                                                                                                                                                                                                                                                                                                                                                                                                                                                                                                                                                                                                                                                                                                                                                                                                                                                                                                             |
| Source Layout Sketch                              | Source Layout Sketch                                                                                                                                                                                                                                                                                                                                                                                                                                                                                                                                                                                                                                                                                                                                                                                                                                                                                                                                                                                                                                                                                                                                                                                                                                                                                                                                                                                                                                                                                                                                                                                                                                                                                                                                                                                                                                                                                                                                                                                                                                                                                                           |
| Draw North Arrow  Emit                            | Draw North Arrow Emission Point  Emission Point                                                                                                                                                                                                                                                                                                                                                                                                                                                                                                                                                                                                                                                                                                                                                                                                                                                                                                                                                                                                                                                                                                                                                                                                                                                                                                                                                                                                                                                                                                                                                                                                                                                                                                                                                                                                                                                                                                                                                                                                                                                                                |
| Plume Observer'                                   | Plume  Cheever's Position  Observer's Position                                                                                                                                                                                                                                                                                                                                                                                                                                                                                                                                                                                                                                                                                                                                                                                                                                                                                                                                                                                                                                                                                                                                                                                                                                                                                                                                                                                                                                                                                                                                                                                                                                                                                                                                                                                                                                                                                                                                                                                                                                                                                 |
| Wind                                              | Wind                                                                                                                                                                                                                                                                                                                                                                                                                                                                                                                                                                                                                                                                                                                                                                                                                                                                                                                                                                                                                                                                                                                                                                                                                                                                                                                                                                                                                                                                                                                                                                                                                                                                                                                                                                                                                                                                                                                                                                                                                                                                                                                           |
| Sun Location Line                                 | Sun 140 °                                                                                                                                                                                                                                                                                                                                                                                                                                                                                                                                                                                                                                                                                                                                                                                                                                                                                                                                                                                                                                                                                                                                                                                                                                                                                                                                                                                                                                                                                                                                                                                                                                                                                                                                                                                                                                                                                                                                                                                                                                                                                                                      |
| Sun Location Line                                 | Sui Location Line                                                                                                                                                                                                                                                                                                                                                                                                                                                                                                                                                                                                                                                                                                                                                                                                                                                                                                                                                                                                                                                                                                                                                                                                                                                                                                                                                                                                                                                                                                                                                                                                                                                                                                                                                                                                                                                                                                                                                                                                                                                                                                              |
| Background:                                       |                                                                                                                                                                                                                                                                                                                                                                                                                                                                                                                                                                                                                                                                                                                                                                                                                                                                                                                                                                                                                                                                                                                                                                                                                                                                                                                                                                                                                                                                                                                                                                                                                                                                                                                                                                                                                                                                                                                                                                                                                                                                                                                                |
| Sky Conditions:                                   |                                                                                                                                                                                                                                                                                                                                                                                                                                                                                                                                                                                                                                                                                                                                                                                                                                                                                                                                                                                                                                                                                                                                                                                                                                                                                                                                                                                                                                                                                                                                                                                                                                                                                                                                                                                                                                                                                                                                                                                                                                                                                                                                |
| Distance from Plume:                              | Color:                                                                                                                                                                                                                                                                                                                                                                                                                                                                                                                                                                                                                                                                                                                                                                                                                                                                                                                                                                                                                                                                                                                                                                                                                                                                                                                                                                                                                                                                                                                                                                                                                                                                                                                                                                                                                                                                                                                                                                                                                                                                                                                         |
| Source Height:                                    |                                                                                                                                                                                                                                                                                                                                                                                                                                                                                                                                                                                                                                                                                                                                                                                                                                                                                                                                                                                                                                                                                                                                                                                                                                                                                                                                                                                                                                                                                                                                                                                                                                                                                                                                                                                                                                                                                                                                                                                                                                                                                                                                |
| Viewing Angle:                                    | 200 All Control of the Control of th |
| Wind Speed:                                       |                                                                                                                                                                                                                                                                                                                                                                                                                                                                                                                                                                                                                                                                                                                                                                                                                                                                                                                                                                                                                                                                                                                                                                                                                                                                                                                                                                                                                                                                                                                                                                                                                                                                                                                                                                                                                                                                                                                                                                                                                                                                                                                                |
| Temperature:                                      |                                                                                                                                                                                                                                                                                                                                                                                                                                                                                                                                                                                                                                                                                                                                                                                                                                                                                                                                                                                                                                                                                                                                                                                                                                                                                                                                                                                                                                                                                                                                                                                                                                                                                                                                                                                                                                                                                                                                                                                                                                                                                                                                |
| Relative Humidity:                                | T. 10"                                                                                                                                                                                                                                                                                                                                                                                                                                                                                                                                                                                                                                                                                                                                                                                                                                                                                                                                                                                                                                                                                                                                                                                                                                                                                                                                                                                                                                                                                                                                                                                                                                                                                                                                                                                                                                                                                                                                                                                                                                                                                                                         |
| Start Time:                                       | End Time:                                                                                                                                                                                                                                                                                                                                                                                                                                                                                                                                                                                                                                                                                                                                                                                                                                                                                                                                                                                                                                                                                                                                                                                                                                                                                                                                                                                                                                                                                                                                                                                                                                                                                                                                                                                                                                                                                                                                                                                                                                                                                                                      |