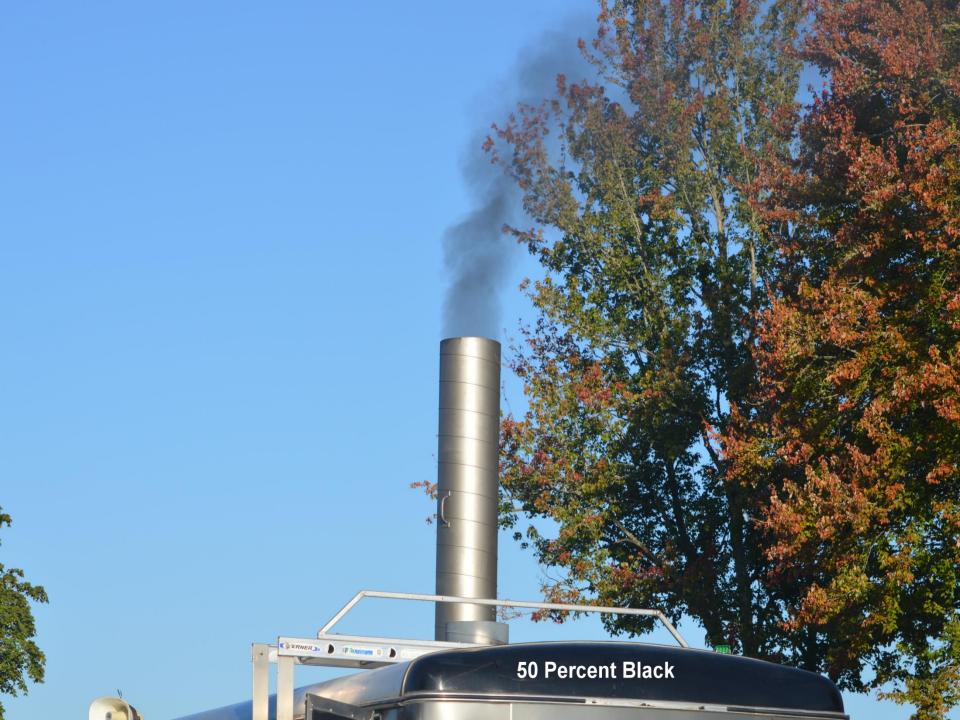

# Preliminary Information

- Fill out the Smoke Color
- Fill out all conditions possible before the testing starts
- Enter the operator-given information (Temperature, Humidity & Start Time), and
- Start Test