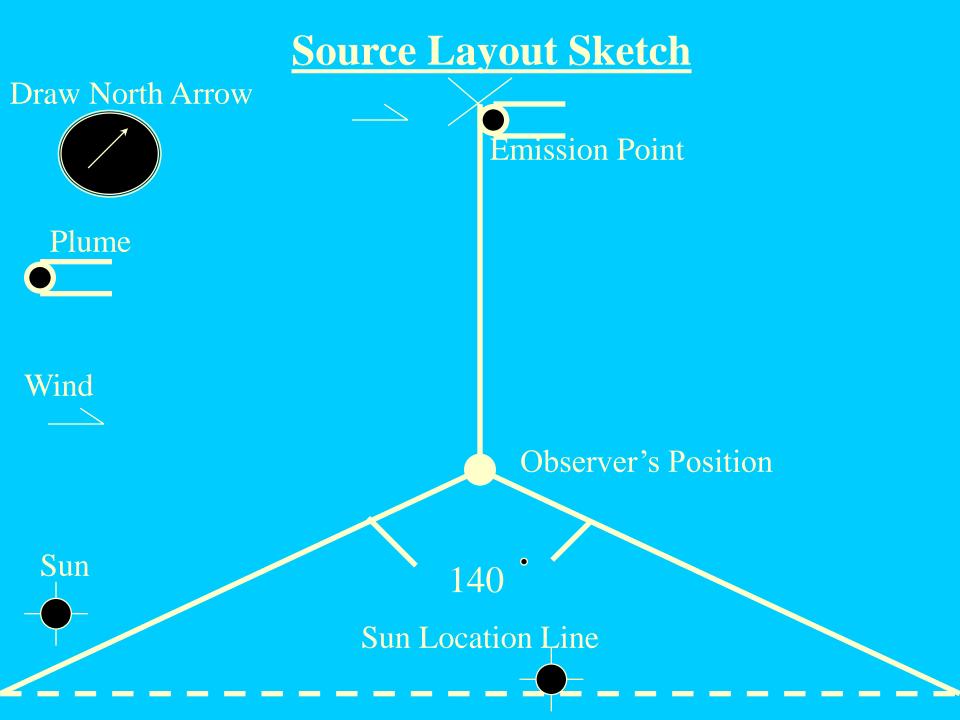

## Position – Sun Angle

|                                                   | Signature                                                                                                                                                                                                                                                                                                                                                                                                                                                                                                                                                                                                                                                                                                                                                                                                                                                                                                                                                                                                                                                                                                                                                                                                                                                                                                                                                                                                                                                                                                                                                                                                                                                                                                                                                                                                                                                                                                                                                                                                                                                                                                                      |
|---------------------------------------------------|--------------------------------------------------------------------------------------------------------------------------------------------------------------------------------------------------------------------------------------------------------------------------------------------------------------------------------------------------------------------------------------------------------------------------------------------------------------------------------------------------------------------------------------------------------------------------------------------------------------------------------------------------------------------------------------------------------------------------------------------------------------------------------------------------------------------------------------------------------------------------------------------------------------------------------------------------------------------------------------------------------------------------------------------------------------------------------------------------------------------------------------------------------------------------------------------------------------------------------------------------------------------------------------------------------------------------------------------------------------------------------------------------------------------------------------------------------------------------------------------------------------------------------------------------------------------------------------------------------------------------------------------------------------------------------------------------------------------------------------------------------------------------------------------------------------------------------------------------------------------------------------------------------------------------------------------------------------------------------------------------------------------------------------------------------------------------------------------------------------------------------|
| Observed with Naked E<br>If No, list device type: | eye: □Yes □No                                                                                                                                                                                                                                                                                                                                                                                                                                                                                                                                                                                                                                                                                                                                                                                                                                                                                                                                                                                                                                                                                                                                                                                                                                                                                                                                                                                                                                                                                                                                                                                                                                                                                                                                                                                                                                                                                                                                                                                                                                                                                                                  |
| Location of Test:                                 |                                                                                                                                                                                                                                                                                                                                                                                                                                                                                                                                                                                                                                                                                                                                                                                                                                                                                                                                                                                                                                                                                                                                                                                                                                                                                                                                                                                                                                                                                                                                                                                                                                                                                                                                                                                                                                                                                                                                                                                                                                                                                                                                |
| Business Affiliation                              |                                                                                                                                                                                                                                                                                                                                                                                                                                                                                                                                                                                                                                                                                                                                                                                                                                                                                                                                                                                                                                                                                                                                                                                                                                                                                                                                                                                                                                                                                                                                                                                                                                                                                                                                                                                                                                                                                                                                                                                                                                                                                                                                |
| and Mailing Address:                              |                                                                                                                                                                                                                                                                                                                                                                                                                                                                                                                                                                                                                                                                                                                                                                                                                                                                                                                                                                                                                                                                                                                                                                                                                                                                                                                                                                                                                                                                                                                                                                                                                                                                                                                                                                                                                                                                                                                                                                                                                                                                                                                                |
|                                                   | - T                                                                                                                                                                                                                                                                                                                                                                                                                                                                                                                                                                                                                                                                                                                                                                                                                                                                                                                                                                                                                                                                                                                                                                                                                                                                                                                                                                                                                                                                                                                                                                                                                                                                                                                                                                                                                                                                                                                                                                                                                                                                                                                            |
| Ob                                                |                                                                                                                                                                                                                                                                                                                                                                                                                                                                                                                                                                                                                                                                                                                                                                                                                                                                                                                                                                                                                                                                                                                                                                                                                                                                                                                                                                                                                                                                                                                                                                                                                                                                                                                                                                                                                                                                                                                                                                                                                                                                                                                                |
| Observation Condition Background:                 | <u>s</u>                                                                                                                                                                                                                                                                                                                                                                                                                                                                                                                                                                                                                                                                                                                                                                                                                                                                                                                                                                                                                                                                                                                                                                                                                                                                                                                                                                                                                                                                                                                                                                                                                                                                                                                                                                                                                                                                                                                                                                                                                                                                                                                       |
| Sky Conditions: Distance from Plume:              | Color:                                                                                                                                                                                                                                                                                                                                                                                                                                                                                                                                                                                                                                                                                                                                                                                                                                                                                                                                                                                                                                                                                                                                                                                                                                                                                                                                                                                                                                                                                                                                                                                                                                                                                                                                                                                                                                                                                                                                                                                                                                                                                                                         |
| Source Height:<br>Viewing Angle:                  |                                                                                                                                                                                                                                                                                                                                                                                                                                                                                                                                                                                                                                                                                                                                                                                                                                                                                                                                                                                                                                                                                                                                                                                                                                                                                                                                                                                                                                                                                                                                                                                                                                                                                                                                                                                                                                                                                                                                                                                                                                                                                                                                |
| Wind Speed:<br>Temperature:                       |                                                                                                                                                                                                                                                                                                                                                                                                                                                                                                                                                                                                                                                                                                                                                                                                                                                                                                                                                                                                                                                                                                                                                                                                                                                                                                                                                                                                                                                                                                                                                                                                                                                                                                                                                                                                                                                                                                                                                                                                                                                                                                                                |
| Relative Humidity:                                | <del>y v - 10 00 000</del> (                                                                                                                                                                                                                                                                                                                                                                                                                                                                                                                                                                                                                                                                                                                                                                                                                                                                                                                                                                                                                                                                                                                                                                                                                                                                                                                                                                                                                                                                                                                                                                                                                                                                                                                                                                                                                                                                                                                                                                                                                                                                                                   |
| Start Time:                                       | End Time:                                                                                                                                                                                                                                                                                                                                                                                                                                                                                                                                                                                                                                                                                                                                                                                                                                                                                                                                                                                                                                                                                                                                                                                                                                                                                                                                                                                                                                                                                                                                                                                                                                                                                                                                                                                                                                                                                                                                                                                                                                                                                                                      |
| Circle Color : Black /                            | White Circle Color : Black / White                                                                                                                                                                                                                                                                                                                                                                                                                                                                                                                                                                                                                                                                                                                                                                                                                                                                                                                                                                                                                                                                                                                                                                                                                                                                                                                                                                                                                                                                                                                                                                                                                                                                                                                                                                                                                                                                                                                                                                                                                                                                                             |
| Source Layout Sketch                              | Source Layout Sketch                                                                                                                                                                                                                                                                                                                                                                                                                                                                                                                                                                                                                                                                                                                                                                                                                                                                                                                                                                                                                                                                                                                                                                                                                                                                                                                                                                                                                                                                                                                                                                                                                                                                                                                                                                                                                                                                                                                                                                                                                                                                                                           |
| Draw North Arrow  Emit                            | Draw North Arrow Emission Point  Emission Point                                                                                                                                                                                                                                                                                                                                                                                                                                                                                                                                                                                                                                                                                                                                                                                                                                                                                                                                                                                                                                                                                                                                                                                                                                                                                                                                                                                                                                                                                                                                                                                                                                                                                                                                                                                                                                                                                                                                                                                                                                                                                |
| Plume Observer'                                   | Plume  Cheever's Position  Observer's Position                                                                                                                                                                                                                                                                                                                                                                                                                                                                                                                                                                                                                                                                                                                                                                                                                                                                                                                                                                                                                                                                                                                                                                                                                                                                                                                                                                                                                                                                                                                                                                                                                                                                                                                                                                                                                                                                                                                                                                                                                                                                                 |
| Wind                                              | Wind                                                                                                                                                                                                                                                                                                                                                                                                                                                                                                                                                                                                                                                                                                                                                                                                                                                                                                                                                                                                                                                                                                                                                                                                                                                                                                                                                                                                                                                                                                                                                                                                                                                                                                                                                                                                                                                                                                                                                                                                                                                                                                                           |
| Sun Location Line                                 | Sun 140 °                                                                                                                                                                                                                                                                                                                                                                                                                                                                                                                                                                                                                                                                                                                                                                                                                                                                                                                                                                                                                                                                                                                                                                                                                                                                                                                                                                                                                                                                                                                                                                                                                                                                                                                                                                                                                                                                                                                                                                                                                                                                                                                      |
| Sun Location Line                                 | Sui Location Line                                                                                                                                                                                                                                                                                                                                                                                                                                                                                                                                                                                                                                                                                                                                                                                                                                                                                                                                                                                                                                                                                                                                                                                                                                                                                                                                                                                                                                                                                                                                                                                                                                                                                                                                                                                                                                                                                                                                                                                                                                                                                                              |
| Background:                                       |                                                                                                                                                                                                                                                                                                                                                                                                                                                                                                                                                                                                                                                                                                                                                                                                                                                                                                                                                                                                                                                                                                                                                                                                                                                                                                                                                                                                                                                                                                                                                                                                                                                                                                                                                                                                                                                                                                                                                                                                                                                                                                                                |
| Sky Conditions:                                   |                                                                                                                                                                                                                                                                                                                                                                                                                                                                                                                                                                                                                                                                                                                                                                                                                                                                                                                                                                                                                                                                                                                                                                                                                                                                                                                                                                                                                                                                                                                                                                                                                                                                                                                                                                                                                                                                                                                                                                                                                                                                                                                                |
| Distance from Plume:                              | Color:                                                                                                                                                                                                                                                                                                                                                                                                                                                                                                                                                                                                                                                                                                                                                                                                                                                                                                                                                                                                                                                                                                                                                                                                                                                                                                                                                                                                                                                                                                                                                                                                                                                                                                                                                                                                                                                                                                                                                                                                                                                                                                                         |
| Source Height:                                    |                                                                                                                                                                                                                                                                                                                                                                                                                                                                                                                                                                                                                                                                                                                                                                                                                                                                                                                                                                                                                                                                                                                                                                                                                                                                                                                                                                                                                                                                                                                                                                                                                                                                                                                                                                                                                                                                                                                                                                                                                                                                                                                                |
| Viewing Angle:                                    | 200 All Control of the Control of th |
| Wind Speed:                                       |                                                                                                                                                                                                                                                                                                                                                                                                                                                                                                                                                                                                                                                                                                                                                                                                                                                                                                                                                                                                                                                                                                                                                                                                                                                                                                                                                                                                                                                                                                                                                                                                                                                                                                                                                                                                                                                                                                                                                                                                                                                                                                                                |
| Temperature:                                      |                                                                                                                                                                                                                                                                                                                                                                                                                                                                                                                                                                                                                                                                                                                                                                                                                                                                                                                                                                                                                                                                                                                                                                                                                                                                                                                                                                                                                                                                                                                                                                                                                                                                                                                                                                                                                                                                                                                                                                                                                                                                                                                                |
| Relative Humidity:                                | T. 10"                                                                                                                                                                                                                                                                                                                                                                                                                                                                                                                                                                                                                                                                                                                                                                                                                                                                                                                                                                                                                                                                                                                                                                                                                                                                                                                                                                                                                                                                                                                                                                                                                                                                                                                                                                                                                                                                                                                                                                                                                                                                                                                         |
| Start Time:                                       | End Time:                                                                                                                                                                                                                                                                                                                                                                                                                                                                                                                                                                                                                                                                                                                                                                                                                                                                                                                                                                                                                                                                                                                                                                                                                                                                                                                                                                                                                                                                                                                                                                                                                                                                                                                                                                                                                                                                                                                                                                                                                                                                                                                      |