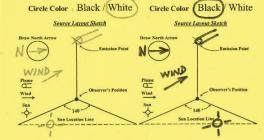

|                                                   | Signature                                                                                                                                                                                                                                                                                                                                                                                                                                                                                                                                                                                                                                                                                                                                                                                                                                                                                                                                                                                                                                                                                                                                                                                                                                                                                                                                                                                                                                                                                                                                                                                                                                                                                                                                                                                                                                                                                                                                                                                                                                                                                                                      |
|---------------------------------------------------|--------------------------------------------------------------------------------------------------------------------------------------------------------------------------------------------------------------------------------------------------------------------------------------------------------------------------------------------------------------------------------------------------------------------------------------------------------------------------------------------------------------------------------------------------------------------------------------------------------------------------------------------------------------------------------------------------------------------------------------------------------------------------------------------------------------------------------------------------------------------------------------------------------------------------------------------------------------------------------------------------------------------------------------------------------------------------------------------------------------------------------------------------------------------------------------------------------------------------------------------------------------------------------------------------------------------------------------------------------------------------------------------------------------------------------------------------------------------------------------------------------------------------------------------------------------------------------------------------------------------------------------------------------------------------------------------------------------------------------------------------------------------------------------------------------------------------------------------------------------------------------------------------------------------------------------------------------------------------------------------------------------------------------------------------------------------------------------------------------------------------------|
| Observed with Naked E<br>If No, list device type: | eye: □Yes □No                                                                                                                                                                                                                                                                                                                                                                                                                                                                                                                                                                                                                                                                                                                                                                                                                                                                                                                                                                                                                                                                                                                                                                                                                                                                                                                                                                                                                                                                                                                                                                                                                                                                                                                                                                                                                                                                                                                                                                                                                                                                                                                  |
| Location of Test:                                 |                                                                                                                                                                                                                                                                                                                                                                                                                                                                                                                                                                                                                                                                                                                                                                                                                                                                                                                                                                                                                                                                                                                                                                                                                                                                                                                                                                                                                                                                                                                                                                                                                                                                                                                                                                                                                                                                                                                                                                                                                                                                                                                                |
| Business Affiliation                              |                                                                                                                                                                                                                                                                                                                                                                                                                                                                                                                                                                                                                                                                                                                                                                                                                                                                                                                                                                                                                                                                                                                                                                                                                                                                                                                                                                                                                                                                                                                                                                                                                                                                                                                                                                                                                                                                                                                                                                                                                                                                                                                                |
| and Mailing Address:                              |                                                                                                                                                                                                                                                                                                                                                                                                                                                                                                                                                                                                                                                                                                                                                                                                                                                                                                                                                                                                                                                                                                                                                                                                                                                                                                                                                                                                                                                                                                                                                                                                                                                                                                                                                                                                                                                                                                                                                                                                                                                                                                                                |
|                                                   | - T                                                                                                                                                                                                                                                                                                                                                                                                                                                                                                                                                                                                                                                                                                                                                                                                                                                                                                                                                                                                                                                                                                                                                                                                                                                                                                                                                                                                                                                                                                                                                                                                                                                                                                                                                                                                                                                                                                                                                                                                                                                                                                                            |
| Ob                                                |                                                                                                                                                                                                                                                                                                                                                                                                                                                                                                                                                                                                                                                                                                                                                                                                                                                                                                                                                                                                                                                                                                                                                                                                                                                                                                                                                                                                                                                                                                                                                                                                                                                                                                                                                                                                                                                                                                                                                                                                                                                                                                                                |
| Observation Condition Background:                 | <u>s</u>                                                                                                                                                                                                                                                                                                                                                                                                                                                                                                                                                                                                                                                                                                                                                                                                                                                                                                                                                                                                                                                                                                                                                                                                                                                                                                                                                                                                                                                                                                                                                                                                                                                                                                                                                                                                                                                                                                                                                                                                                                                                                                                       |
| Sky Conditions: Distance from Plume:              | Color:                                                                                                                                                                                                                                                                                                                                                                                                                                                                                                                                                                                                                                                                                                                                                                                                                                                                                                                                                                                                                                                                                                                                                                                                                                                                                                                                                                                                                                                                                                                                                                                                                                                                                                                                                                                                                                                                                                                                                                                                                                                                                                                         |
| Source Height:<br>Viewing Angle:                  |                                                                                                                                                                                                                                                                                                                                                                                                                                                                                                                                                                                                                                                                                                                                                                                                                                                                                                                                                                                                                                                                                                                                                                                                                                                                                                                                                                                                                                                                                                                                                                                                                                                                                                                                                                                                                                                                                                                                                                                                                                                                                                                                |
| Wind Speed:<br>Temperature:                       |                                                                                                                                                                                                                                                                                                                                                                                                                                                                                                                                                                                                                                                                                                                                                                                                                                                                                                                                                                                                                                                                                                                                                                                                                                                                                                                                                                                                                                                                                                                                                                                                                                                                                                                                                                                                                                                                                                                                                                                                                                                                                                                                |
| Relative Humidity:                                | <del>y v - 10 00 000</del> (                                                                                                                                                                                                                                                                                                                                                                                                                                                                                                                                                                                                                                                                                                                                                                                                                                                                                                                                                                                                                                                                                                                                                                                                                                                                                                                                                                                                                                                                                                                                                                                                                                                                                                                                                                                                                                                                                                                                                                                                                                                                                                   |
| Start Time:                                       | End Time:                                                                                                                                                                                                                                                                                                                                                                                                                                                                                                                                                                                                                                                                                                                                                                                                                                                                                                                                                                                                                                                                                                                                                                                                                                                                                                                                                                                                                                                                                                                                                                                                                                                                                                                                                                                                                                                                                                                                                                                                                                                                                                                      |
| Circle Color : Black /                            | White Circle Color : Black / White                                                                                                                                                                                                                                                                                                                                                                                                                                                                                                                                                                                                                                                                                                                                                                                                                                                                                                                                                                                                                                                                                                                                                                                                                                                                                                                                                                                                                                                                                                                                                                                                                                                                                                                                                                                                                                                                                                                                                                                                                                                                                             |
| Source Layout Sketch                              | Source Layout Sketch                                                                                                                                                                                                                                                                                                                                                                                                                                                                                                                                                                                                                                                                                                                                                                                                                                                                                                                                                                                                                                                                                                                                                                                                                                                                                                                                                                                                                                                                                                                                                                                                                                                                                                                                                                                                                                                                                                                                                                                                                                                                                                           |
| Draw North Arrow  Emit                            | Draw North Arrow Emission Point  Emission Point                                                                                                                                                                                                                                                                                                                                                                                                                                                                                                                                                                                                                                                                                                                                                                                                                                                                                                                                                                                                                                                                                                                                                                                                                                                                                                                                                                                                                                                                                                                                                                                                                                                                                                                                                                                                                                                                                                                                                                                                                                                                                |
| Plume Observer'                                   | Plume  Cheever's Position  Observer's Position                                                                                                                                                                                                                                                                                                                                                                                                                                                                                                                                                                                                                                                                                                                                                                                                                                                                                                                                                                                                                                                                                                                                                                                                                                                                                                                                                                                                                                                                                                                                                                                                                                                                                                                                                                                                                                                                                                                                                                                                                                                                                 |
| Wind                                              | Wind                                                                                                                                                                                                                                                                                                                                                                                                                                                                                                                                                                                                                                                                                                                                                                                                                                                                                                                                                                                                                                                                                                                                                                                                                                                                                                                                                                                                                                                                                                                                                                                                                                                                                                                                                                                                                                                                                                                                                                                                                                                                                                                           |
| Sun Location Line                                 | Sun 140 °                                                                                                                                                                                                                                                                                                                                                                                                                                                                                                                                                                                                                                                                                                                                                                                                                                                                                                                                                                                                                                                                                                                                                                                                                                                                                                                                                                                                                                                                                                                                                                                                                                                                                                                                                                                                                                                                                                                                                                                                                                                                                                                      |
| Sun Location Line                                 | Sui Location Line                                                                                                                                                                                                                                                                                                                                                                                                                                                                                                                                                                                                                                                                                                                                                                                                                                                                                                                                                                                                                                                                                                                                                                                                                                                                                                                                                                                                                                                                                                                                                                                                                                                                                                                                                                                                                                                                                                                                                                                                                                                                                                              |
| Background:                                       |                                                                                                                                                                                                                                                                                                                                                                                                                                                                                                                                                                                                                                                                                                                                                                                                                                                                                                                                                                                                                                                                                                                                                                                                                                                                                                                                                                                                                                                                                                                                                                                                                                                                                                                                                                                                                                                                                                                                                                                                                                                                                                                                |
| Sky Conditions:                                   |                                                                                                                                                                                                                                                                                                                                                                                                                                                                                                                                                                                                                                                                                                                                                                                                                                                                                                                                                                                                                                                                                                                                                                                                                                                                                                                                                                                                                                                                                                                                                                                                                                                                                                                                                                                                                                                                                                                                                                                                                                                                                                                                |
| Distance from Plume:                              | Color:                                                                                                                                                                                                                                                                                                                                                                                                                                                                                                                                                                                                                                                                                                                                                                                                                                                                                                                                                                                                                                                                                                                                                                                                                                                                                                                                                                                                                                                                                                                                                                                                                                                                                                                                                                                                                                                                                                                                                                                                                                                                                                                         |
| Source Height:                                    |                                                                                                                                                                                                                                                                                                                                                                                                                                                                                                                                                                                                                                                                                                                                                                                                                                                                                                                                                                                                                                                                                                                                                                                                                                                                                                                                                                                                                                                                                                                                                                                                                                                                                                                                                                                                                                                                                                                                                                                                                                                                                                                                |
| Viewing Angle:                                    | 200 All Control of the Control of th |
| Wind Speed:                                       |                                                                                                                                                                                                                                                                                                                                                                                                                                                                                                                                                                                                                                                                                                                                                                                                                                                                                                                                                                                                                                                                                                                                                                                                                                                                                                                                                                                                                                                                                                                                                                                                                                                                                                                                                                                                                                                                                                                                                                                                                                                                                                                                |
| Temperature:                                      |                                                                                                                                                                                                                                                                                                                                                                                                                                                                                                                                                                                                                                                                                                                                                                                                                                                                                                                                                                                                                                                                                                                                                                                                                                                                                                                                                                                                                                                                                                                                                                                                                                                                                                                                                                                                                                                                                                                                                                                                                                                                                                                                |
| Relative Humidity:                                | T. 10"                                                                                                                                                                                                                                                                                                                                                                                                                                                                                                                                                                                                                                                                                                                                                                                                                                                                                                                                                                                                                                                                                                                                                                                                                                                                                                                                                                                                                                                                                                                                                                                                                                                                                                                                                                                                                                                                                                                                                                                                                                                                                                                         |
| Start Time:                                       | End Time:                                                                                                                                                                                                                                                                                                                                                                                                                                                                                                                                                                                                                                                                                                                                                                                                                                                                                                                                                                                                                                                                                                                                                                                                                                                                                                                                                                                                                                                                                                                                                                                                                                                                                                                                                                                                                                                                                                                                                                                                                                                                                                                      |