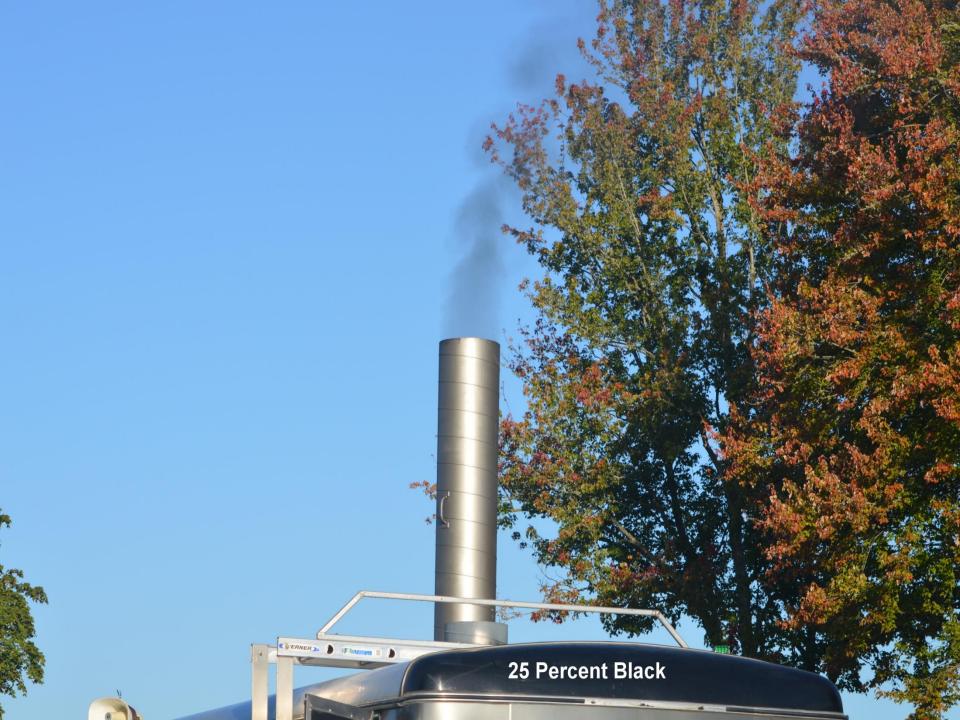

## Certification Test Administration

- 50 (consecutive) Plumes 25 Black Plumes and 25 White Plumes
- Read in 5% Opacity Increments
- Test Readings Are Given in Random Order
- Individual Test, Using Provided Form which is 3 Part Carbonless: White, Yellow, and Pink)