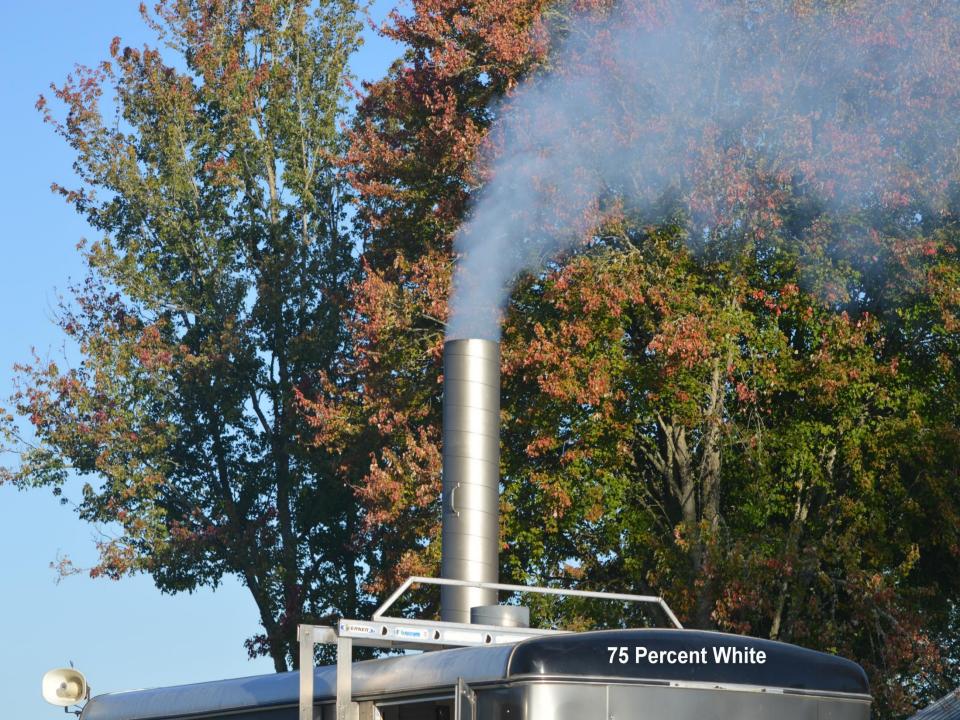

## Certification Test Administration

- 50 (consecutive) Plumes 25 Black Plumes and 25 White Plumes
- Read in 5% Opacity Increments
- Test Readings Are Given in Random Order
- Individual Test, Using Provided Form which is 3 Part Carbonless: White, Yellow, and Pink)