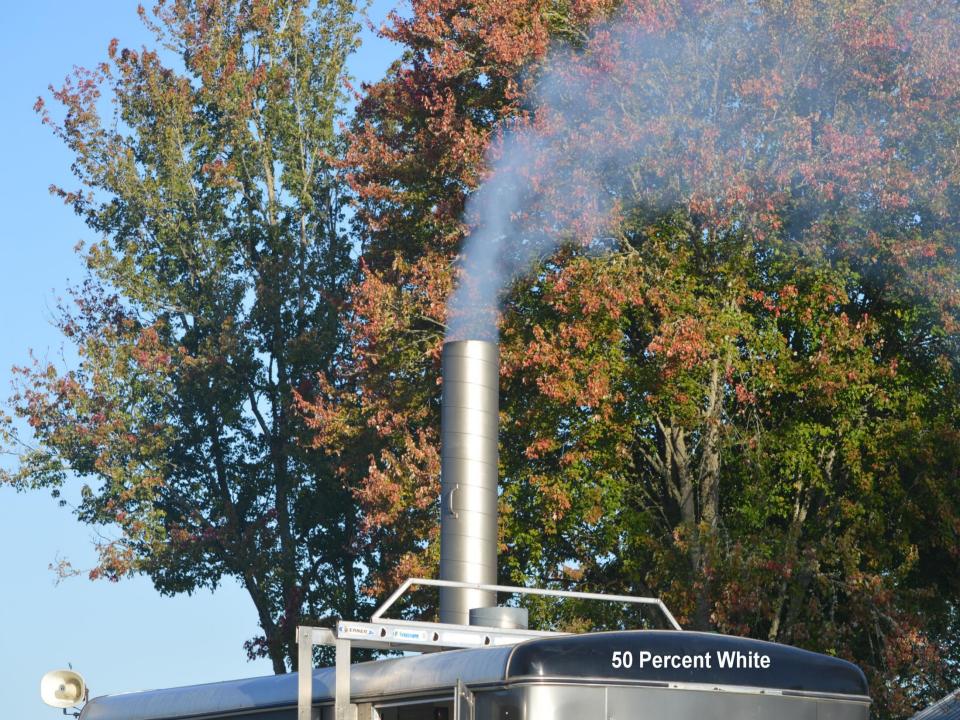

## Certification Test Administration

- 50 (consecutive) Plumes 25 Black Plumes and 25 White Plumes
- Read in 5% Opacity Increments
- Test Readings Are Given in Random Order
- Individual Test, Using Provided Form which is 3 Part Carbonless: White, Yellow, and Pink)