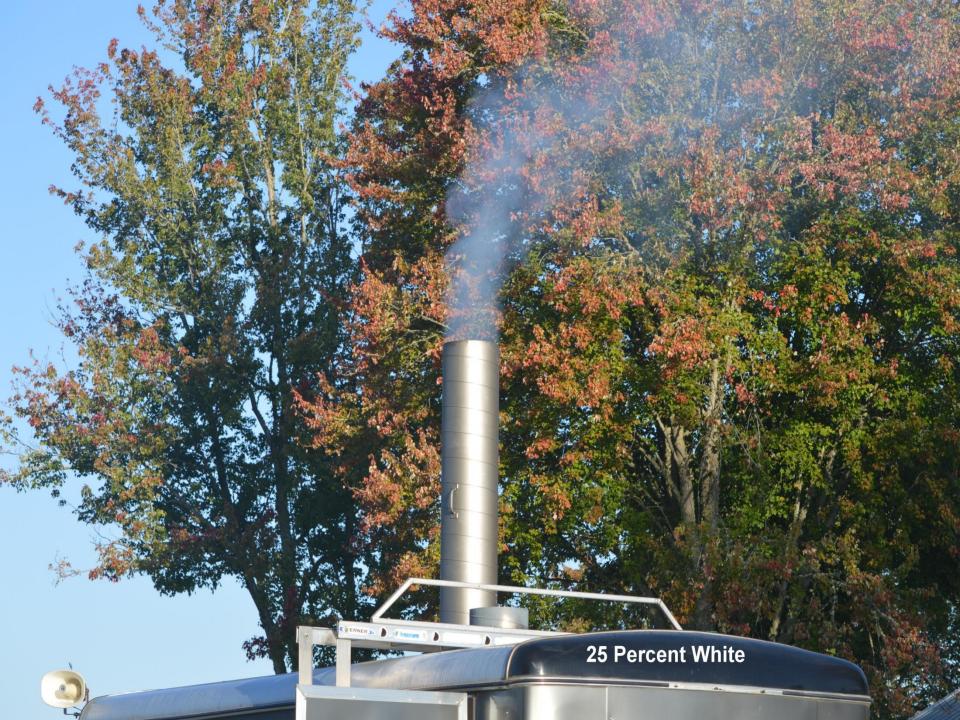

## Certification Test Administration

- 50 (consecutive) Plumes 25 Black Plumes and 25 White Plumes
- Read in 5% Opacity Increments
- Test Readings Are Given in Random Order
- Individual Test, Using Provided Form which is 3 Part Carbonless: White, Yellow, and Pink)