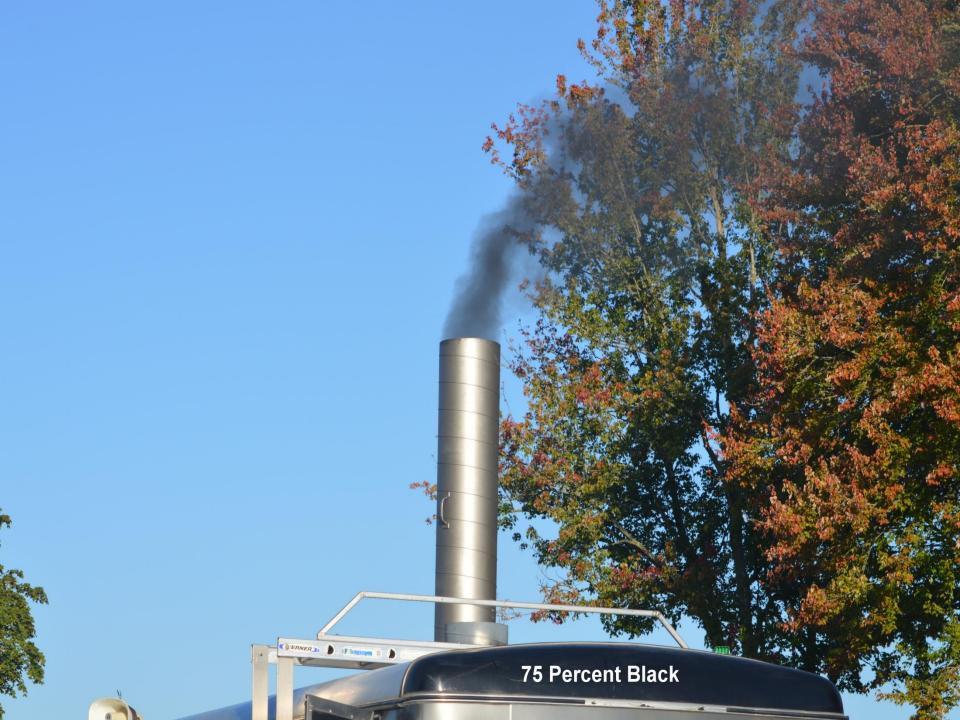

# Preliminary Information

- Fill out the Smoke Color
- Fill out all conditions possible before the testing starts
- Enter the operator-given information (Temperature, Humidity & Start Time), and
- Start Test