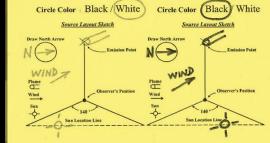

|                                                   | Signature                                                                                                                                                                                                                                                                                                                                                                                                                                                                                                                                                                                                                                                                                                                                                                                                                                                                                                                                                                                                                                                                                                                                                                                                                                                                                                                                                                                                                                                                                                                                                                                                                                                                                                                                                                                                                                                                                                                                                                                                                                                                                                                      |
|---------------------------------------------------|--------------------------------------------------------------------------------------------------------------------------------------------------------------------------------------------------------------------------------------------------------------------------------------------------------------------------------------------------------------------------------------------------------------------------------------------------------------------------------------------------------------------------------------------------------------------------------------------------------------------------------------------------------------------------------------------------------------------------------------------------------------------------------------------------------------------------------------------------------------------------------------------------------------------------------------------------------------------------------------------------------------------------------------------------------------------------------------------------------------------------------------------------------------------------------------------------------------------------------------------------------------------------------------------------------------------------------------------------------------------------------------------------------------------------------------------------------------------------------------------------------------------------------------------------------------------------------------------------------------------------------------------------------------------------------------------------------------------------------------------------------------------------------------------------------------------------------------------------------------------------------------------------------------------------------------------------------------------------------------------------------------------------------------------------------------------------------------------------------------------------------|
| Observed with Naked E<br>If No, list device type: | eye: □Yes □No                                                                                                                                                                                                                                                                                                                                                                                                                                                                                                                                                                                                                                                                                                                                                                                                                                                                                                                                                                                                                                                                                                                                                                                                                                                                                                                                                                                                                                                                                                                                                                                                                                                                                                                                                                                                                                                                                                                                                                                                                                                                                                                  |
| Location of Test:                                 |                                                                                                                                                                                                                                                                                                                                                                                                                                                                                                                                                                                                                                                                                                                                                                                                                                                                                                                                                                                                                                                                                                                                                                                                                                                                                                                                                                                                                                                                                                                                                                                                                                                                                                                                                                                                                                                                                                                                                                                                                                                                                                                                |
| Business Affiliation                              |                                                                                                                                                                                                                                                                                                                                                                                                                                                                                                                                                                                                                                                                                                                                                                                                                                                                                                                                                                                                                                                                                                                                                                                                                                                                                                                                                                                                                                                                                                                                                                                                                                                                                                                                                                                                                                                                                                                                                                                                                                                                                                                                |
| and Mailing Address:                              |                                                                                                                                                                                                                                                                                                                                                                                                                                                                                                                                                                                                                                                                                                                                                                                                                                                                                                                                                                                                                                                                                                                                                                                                                                                                                                                                                                                                                                                                                                                                                                                                                                                                                                                                                                                                                                                                                                                                                                                                                                                                                                                                |
|                                                   | - T                                                                                                                                                                                                                                                                                                                                                                                                                                                                                                                                                                                                                                                                                                                                                                                                                                                                                                                                                                                                                                                                                                                                                                                                                                                                                                                                                                                                                                                                                                                                                                                                                                                                                                                                                                                                                                                                                                                                                                                                                                                                                                                            |
| Ob                                                |                                                                                                                                                                                                                                                                                                                                                                                                                                                                                                                                                                                                                                                                                                                                                                                                                                                                                                                                                                                                                                                                                                                                                                                                                                                                                                                                                                                                                                                                                                                                                                                                                                                                                                                                                                                                                                                                                                                                                                                                                                                                                                                                |
| Observation Condition Background:                 | <u>s</u>                                                                                                                                                                                                                                                                                                                                                                                                                                                                                                                                                                                                                                                                                                                                                                                                                                                                                                                                                                                                                                                                                                                                                                                                                                                                                                                                                                                                                                                                                                                                                                                                                                                                                                                                                                                                                                                                                                                                                                                                                                                                                                                       |
| Sky Conditions: Distance from Plume:              | Color:                                                                                                                                                                                                                                                                                                                                                                                                                                                                                                                                                                                                                                                                                                                                                                                                                                                                                                                                                                                                                                                                                                                                                                                                                                                                                                                                                                                                                                                                                                                                                                                                                                                                                                                                                                                                                                                                                                                                                                                                                                                                                                                         |
| Source Height:<br>Viewing Angle:                  |                                                                                                                                                                                                                                                                                                                                                                                                                                                                                                                                                                                                                                                                                                                                                                                                                                                                                                                                                                                                                                                                                                                                                                                                                                                                                                                                                                                                                                                                                                                                                                                                                                                                                                                                                                                                                                                                                                                                                                                                                                                                                                                                |
| Wind Speed:<br>Temperature:                       |                                                                                                                                                                                                                                                                                                                                                                                                                                                                                                                                                                                                                                                                                                                                                                                                                                                                                                                                                                                                                                                                                                                                                                                                                                                                                                                                                                                                                                                                                                                                                                                                                                                                                                                                                                                                                                                                                                                                                                                                                                                                                                                                |
| Relative Humidity:                                | <del>y v - 10 00 000</del> (                                                                                                                                                                                                                                                                                                                                                                                                                                                                                                                                                                                                                                                                                                                                                                                                                                                                                                                                                                                                                                                                                                                                                                                                                                                                                                                                                                                                                                                                                                                                                                                                                                                                                                                                                                                                                                                                                                                                                                                                                                                                                                   |
| Start Time:                                       | End Time:                                                                                                                                                                                                                                                                                                                                                                                                                                                                                                                                                                                                                                                                                                                                                                                                                                                                                                                                                                                                                                                                                                                                                                                                                                                                                                                                                                                                                                                                                                                                                                                                                                                                                                                                                                                                                                                                                                                                                                                                                                                                                                                      |
| Circle Color : Black /                            | White Circle Color : Black / White                                                                                                                                                                                                                                                                                                                                                                                                                                                                                                                                                                                                                                                                                                                                                                                                                                                                                                                                                                                                                                                                                                                                                                                                                                                                                                                                                                                                                                                                                                                                                                                                                                                                                                                                                                                                                                                                                                                                                                                                                                                                                             |
| Source Layout Sketch                              | Source Layout Sketch                                                                                                                                                                                                                                                                                                                                                                                                                                                                                                                                                                                                                                                                                                                                                                                                                                                                                                                                                                                                                                                                                                                                                                                                                                                                                                                                                                                                                                                                                                                                                                                                                                                                                                                                                                                                                                                                                                                                                                                                                                                                                                           |
| Draw North Arrow  Emit                            | Draw North Arrow Emission Point  Emission Point                                                                                                                                                                                                                                                                                                                                                                                                                                                                                                                                                                                                                                                                                                                                                                                                                                                                                                                                                                                                                                                                                                                                                                                                                                                                                                                                                                                                                                                                                                                                                                                                                                                                                                                                                                                                                                                                                                                                                                                                                                                                                |
| Plume Observer'                                   | Plume  Cheever's Position  Observer's Position                                                                                                                                                                                                                                                                                                                                                                                                                                                                                                                                                                                                                                                                                                                                                                                                                                                                                                                                                                                                                                                                                                                                                                                                                                                                                                                                                                                                                                                                                                                                                                                                                                                                                                                                                                                                                                                                                                                                                                                                                                                                                 |
| Wind                                              | Wind                                                                                                                                                                                                                                                                                                                                                                                                                                                                                                                                                                                                                                                                                                                                                                                                                                                                                                                                                                                                                                                                                                                                                                                                                                                                                                                                                                                                                                                                                                                                                                                                                                                                                                                                                                                                                                                                                                                                                                                                                                                                                                                           |
| Sun Location Line                                 | Sun 140 °                                                                                                                                                                                                                                                                                                                                                                                                                                                                                                                                                                                                                                                                                                                                                                                                                                                                                                                                                                                                                                                                                                                                                                                                                                                                                                                                                                                                                                                                                                                                                                                                                                                                                                                                                                                                                                                                                                                                                                                                                                                                                                                      |
| Sun Location Line                                 | Sui Location Line                                                                                                                                                                                                                                                                                                                                                                                                                                                                                                                                                                                                                                                                                                                                                                                                                                                                                                                                                                                                                                                                                                                                                                                                                                                                                                                                                                                                                                                                                                                                                                                                                                                                                                                                                                                                                                                                                                                                                                                                                                                                                                              |
| Background:                                       |                                                                                                                                                                                                                                                                                                                                                                                                                                                                                                                                                                                                                                                                                                                                                                                                                                                                                                                                                                                                                                                                                                                                                                                                                                                                                                                                                                                                                                                                                                                                                                                                                                                                                                                                                                                                                                                                                                                                                                                                                                                                                                                                |
| Sky Conditions:                                   |                                                                                                                                                                                                                                                                                                                                                                                                                                                                                                                                                                                                                                                                                                                                                                                                                                                                                                                                                                                                                                                                                                                                                                                                                                                                                                                                                                                                                                                                                                                                                                                                                                                                                                                                                                                                                                                                                                                                                                                                                                                                                                                                |
| Distance from Plume:                              | Color:                                                                                                                                                                                                                                                                                                                                                                                                                                                                                                                                                                                                                                                                                                                                                                                                                                                                                                                                                                                                                                                                                                                                                                                                                                                                                                                                                                                                                                                                                                                                                                                                                                                                                                                                                                                                                                                                                                                                                                                                                                                                                                                         |
| Source Height:                                    |                                                                                                                                                                                                                                                                                                                                                                                                                                                                                                                                                                                                                                                                                                                                                                                                                                                                                                                                                                                                                                                                                                                                                                                                                                                                                                                                                                                                                                                                                                                                                                                                                                                                                                                                                                                                                                                                                                                                                                                                                                                                                                                                |
| Viewing Angle:                                    | 200 All Control of the Control of th |
| Wind Speed:                                       |                                                                                                                                                                                                                                                                                                                                                                                                                                                                                                                                                                                                                                                                                                                                                                                                                                                                                                                                                                                                                                                                                                                                                                                                                                                                                                                                                                                                                                                                                                                                                                                                                                                                                                                                                                                                                                                                                                                                                                                                                                                                                                                                |
| Temperature:                                      |                                                                                                                                                                                                                                                                                                                                                                                                                                                                                                                                                                                                                                                                                                                                                                                                                                                                                                                                                                                                                                                                                                                                                                                                                                                                                                                                                                                                                                                                                                                                                                                                                                                                                                                                                                                                                                                                                                                                                                                                                                                                                                                                |
| Relative Humidity:                                | T. 10"                                                                                                                                                                                                                                                                                                                                                                                                                                                                                                                                                                                                                                                                                                                                                                                                                                                                                                                                                                                                                                                                                                                                                                                                                                                                                                                                                                                                                                                                                                                                                                                                                                                                                                                                                                                                                                                                                                                                                                                                                                                                                                                         |
| Start Time:                                       | End Time:                                                                                                                                                                                                                                                                                                                                                                                                                                                                                                                                                                                                                                                                                                                                                                                                                                                                                                                                                                                                                                                                                                                                                                                                                                                                                                                                                                                                                                                                                                                                                                                                                                                                                                                                                                                                                                                                                                                                                                                                                                                                                                                      |